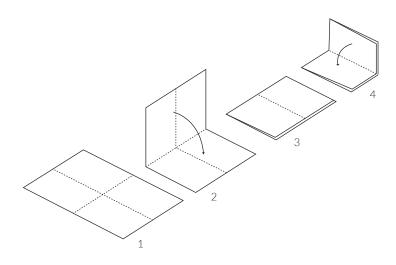

# POCKET FOOD AND FLIGHT GUIDE

PRINT - FOLD - TRAVEL

Print the guide, then starting with the blank side facing up. Fold in half, then fold in half again. Pop it in your pocket. Away you go.

When chefs accidentally tossed a sauce consisting of butter, tomato, and chicken juices in with tandoori chicken pieces, the rest as they say turned out to be history and this miracle mouth-watering dish was born.