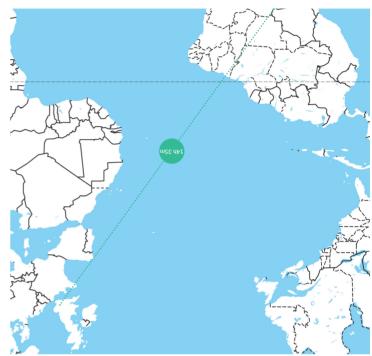

# FLIGHT FACTS

British Airways is one of the world's most prestigious and trusted airlines, offering excellent service, a wide range of products, and an innovative approach to travel. Have a look below at some flight facts to prepare you for Santiago, Chile.

### Time well spent

4

 $4\ x$  weekly flights direct from London Heathrow (LHR) to Santiago (SCL).

Flight duration is approximately 14 hours 35 minutes.